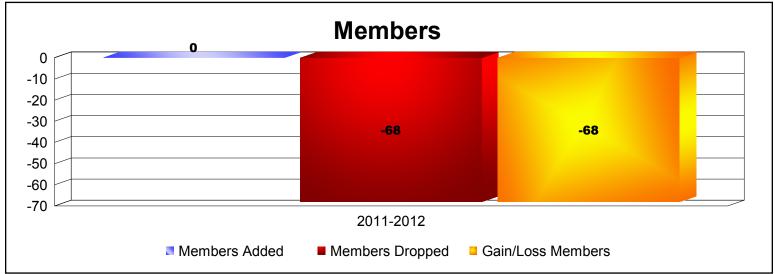

**Disbanded Districts**As of June 2012 Cumulative

| Year      | New<br>Clubs | Dropped<br>Clubs | Gain/<br>Loss<br>Clubs | New<br>Members | Charter<br>Members | Reinstate<br>Members | Transfer<br>Members | Total<br>Member<br>Added | Total<br>Members<br>Dropped | Gain/<br>Loss<br>Members |
|-----------|--------------|------------------|------------------------|----------------|--------------------|----------------------|---------------------|--------------------------|-----------------------------|--------------------------|
| 2011-2012 | 0            | -4               | -4                     | 0              | 0                  | 0                    | 0                   | 0                        | -68                         | -68                      |
| Average   | 0            | -4               | -4                     | 0              | 0                  | 0                    | 0                   | 0                        | -68                         | -68                      |