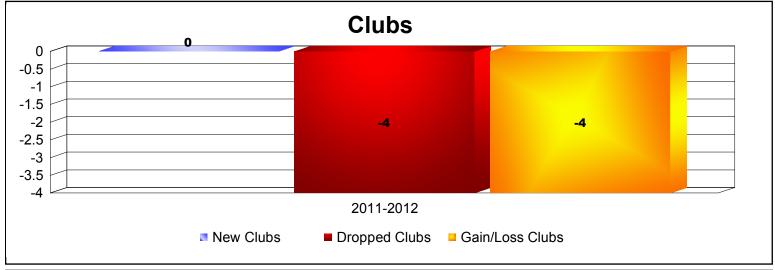

**Disbanded Districts**As of June 2012 Cumulative

| Year      | New<br>Clubs | Dropped<br>Clubs | Gain/<br>Loss<br>Clubs | New<br>Members | Charter<br>Members | Reinstate<br>Members | Transfer<br>Members | Total<br>Member<br>Added | Total<br>Members<br>Dropped | Gain/<br>Loss<br>Members |
|-----------|--------------|------------------|------------------------|----------------|--------------------|----------------------|---------------------|--------------------------|-----------------------------|--------------------------|
| 2011-2012 | 0            | -4               | -4                     | 0              | 0                  | 0                    | 0                   | 0                        | -68                         | -68                      |
| Average   | 0            | -4               | -4                     | 0              | 0                  | 0                    | 0                   | 0                        | -68                         | -68                      |